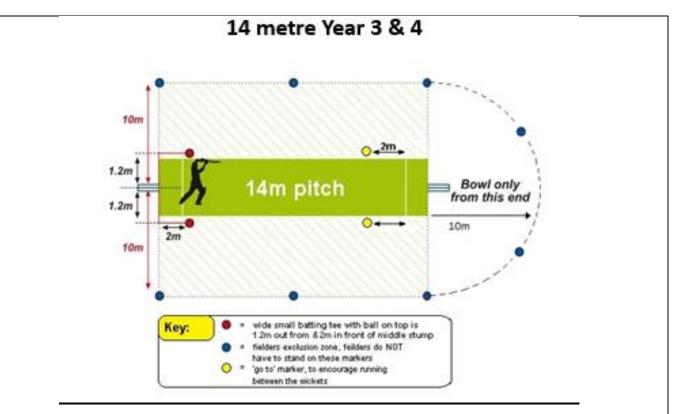

### **CJCA FIELD CONFIGURATIONS**

Mini Mags up to Year 4

Players may only hit the ball off the Tee on the OFF SIDE

Girls Junior Super 8s up to Year 6

Players may start in the middle of the crease and move towards and hit EITHER BALL