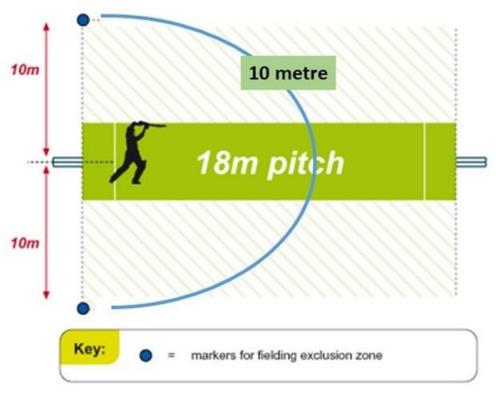

#### **Girls Intermediate Incrediball**

Players may start in the middle of the crease and move towards and hit EITHER BALL

18 metre – Intermediate Incrediball

**GIRLS** 

Christmas

INTERMEDIATE INCREDIBALL

Free Hits off cones pre-

Tees 1m in-front of

No fielders to be within 10m of a striker

10 metre

18m pitch

= markers for fielding exclusion zone