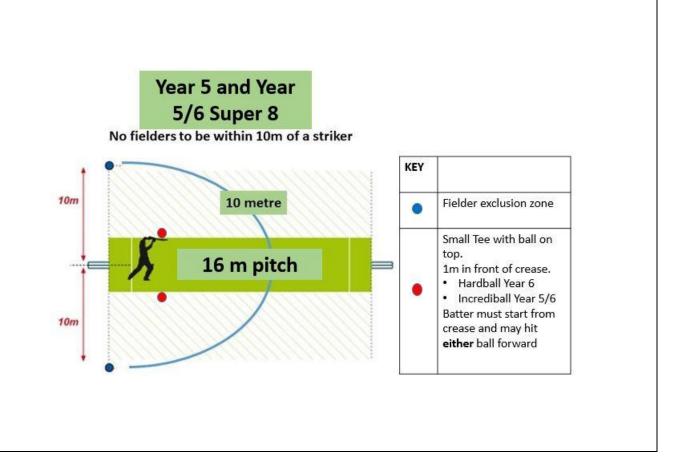

### **CJCA FIELD CONFIGURATIONS**

Mini Mags up to Year 4

Players may only hit the ball off the Tee on the OFF SIDE

Girls Junior Super 8s up to Year 6

Players may start in the middle of the crease and move towards and hit EITHER BALL

#### **Girls Intermediate Incrediball**

Players may start in the middle of the crease and move towards and hit EITHER BALL

18 metre – Intermediate Incrediball

**GIRLS** 

Christmas

INTERMEDIATE INCREDIBALL

Free Hits off cones pre-