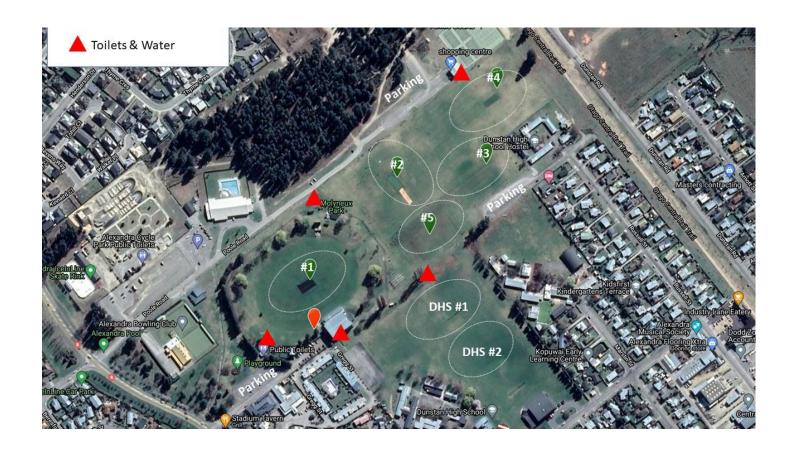

Molyneux Park No. 5
Team 10 v Team 11 - Dunstan High School #1
Team 13 v Team 14 - Dunstan High School #2

## Friday 14 January (10.15AM)

#### Sir Jack Newman Trophy

Winners of Semi Finals at Molyneux Park No. 1

Losers of semi finals play-off for 3<sup>rd</sup> and 4<sup>th</sup> at Molyneux Park No. 2

## Derek Cockburn Shield

Winners of Semi Finals at Molyneux Park No. 3

Losers of semi finals play-off for 7th and 8th at Molyneux Park No. 4

#### Neville Hoskin Plate

Winners of Semi Finals at Molyneux Park No. 5

The losers of semi-finals will play against teams from the 13th vs 14th match they have yet to play in the Festival in the first instance or will be drawn against either of these 2 teams.

These matches will be at Dunstan High School.

# **Ground Locations & Facilities**