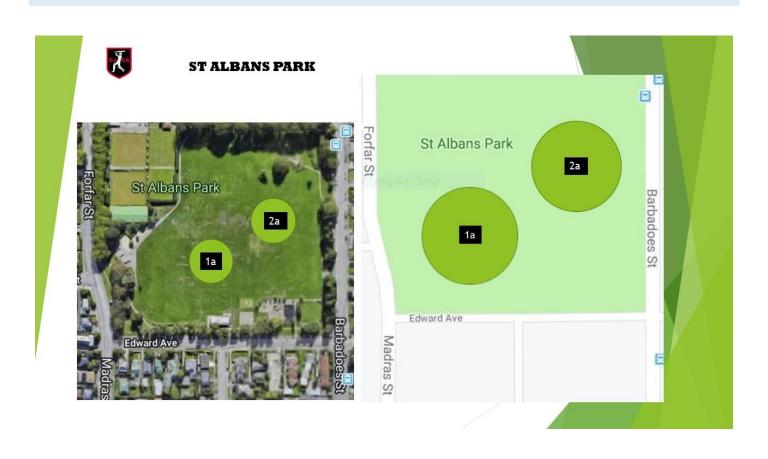

Team 18 v Team 19 - Warren Park
Team 21 v Team 22 - Warren Park

## THURSDAY 13 JANUARY (9.15AM)

#### PLACES 1-4 (ONE Section)

Winners of Semi Finals at St Albans No. 1 Losers of semi finals play-off for 3<sup>rd</sup> and 4<sup>th</sup> at St Albans 2

#### **PLACES 5-16 (THREE Sections)**

Winners of Semi Finals at TBC

Losers of semi finals AT play-off for 7th and 8th at Molyneux Park No. 4

#### Places 17-22 (FIFTH Section)

Winners of Semi Finals at TBC

The losers of semi-finals will play against teams from the 21<sup>st</sup> vs 22<sup>nd</sup> they have yet to play in the Festival in the first instance or will be drawn against either of these 2 teams.

Venue for these matches TBC

# **Ground Locations & Facilities**

### **POLO GROUNDS – HAGLEY PARK**



### **ST ALBANS PARK**



### **WARREN PARK**



### **GENERAL LOCAL CONTACTS**

#### **M**EDICAL

## **24 Hour Surgery**

401 Madras Street, Christchurch Central City, Christchurch 8013 03-365 7777

Website - CLICK HERE

#### **Riccarton Clinic and After Hours Medical Centre**

4 Yaldhurst Road, Upper Riccarton, Christchurch 8041 03-343 3661

Website – <u>CLICK HERE</u>

#### **PHARMACY**

#### **CITY**

### Unichem Bealey Ave open until 10pm

212 Bealey Avenue, Christchurch Central City, Christchurch 8013 03-365 1234

Website – CLICK HERE

#### **ST ALBANS**

## **St Albans Pharmacy**

1073 Colombo Street, St Albans, Christchurch 03-366 0404

Website – CLICK HERE

#### **HORNBY**

## **Bargain Chemist Hornby**

6 Chappie Place Hornby, Christchurch (03) 595 2284

Website – CLICK HERE

### **PHYSIOTHERAPY**

# **